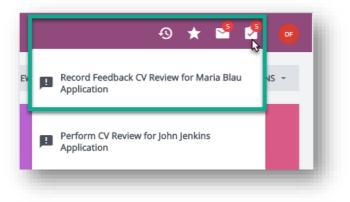

# 3. Reviewing and Providing Ratings and Comments

When enhanced Panel Review is activated, the Panel Lead and Panel Members will have access to the new functionality.

If you click:

- ✤ a Panel Review task tile in the Recruiting Central (Dashboard) or
- a Panel Review task in the Recruiting Central list (top bar)

As a Panel Lead or a Panel Member, you will see the new tool allowing to review the applications submitted to you for a Panel Review step.

| <b>1</b> :                             | <b>1</b>                               | <b>1</b>                                                                  | <b>1</b> :                                                                               |
|----------------------------------------|----------------------------------------|---------------------------------------------------------------------------|------------------------------------------------------------------------------------------|
| Provide feedback                       | Provide feedback                       | Provide feedback                                                          | Provide feedback                                                                         |
| Due: 01/12/2017                        | Due: 10/10/2017                        | Due: 04/10/2017                                                           | Due: 25/09/2017                                                                          |
| Please provide feedback on<br>Jim Will | Please provide feedback on<br>Jane Sun | Candidate Review - Wendy<br>Bailey for Position Accounts<br>Administrator | CV Review: Chong Siew Yee<br>  Audit Senior (EMEA01318)                                  |
| Doris Dierks<br>23/10/2017             | Global Administrator<br>10/10/2017     | Global Administrator<br>03/10/2017                                        | Global Administrator<br>22/09/2017                                                       |
| Provide feedback                       | Provide feedback                       | Provide feedback                                                          | Provide feedback                                                                         |
| Due: 25/09/2017                        | Due: 11/09/2017                        | Due: 11/08/2017                                                           | Due: 02/08/2017                                                                          |
| Please provide panel lead<br>feedback  | Please provide panel lead<br>feedback  | Kandidaat Lee                                                             | Your Interview with<br>Cassandra Rbn for the VAS<br>consultant position is<br>confirmed. |
| Judyta Adamska<br>25/09/2017           | Global Administrator<br>11/09/2017     | Global Administrator<br>11/08/2017                                        | Global Administrator<br>20/07/2017                                                       |
|                                        |                                        |                                                                           | ALL TASKS                                                                                |