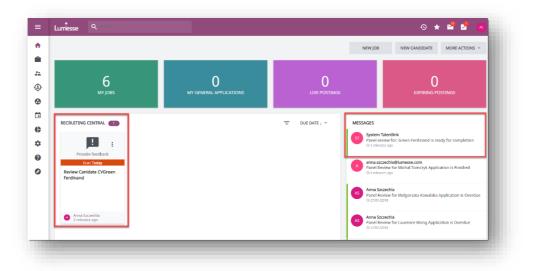

# 3. Reviewing and Providing Ratings and Comments

When enhanced Panel Review is activated, the Panel Lead and Panel Members will have access to the new functionality.

If you click:

- ✤ a Panel Review task tile in the Recruiting Central (Dashboard) or
- a Panel Review task in the Recruiting Central list (top bar)

As a Panel Lead or a Panel Member, you will see the new tool allowing to review the applications submitted to you for a Panel Review step.

| <b>1</b> :                             | <b>1</b>                               | <b>1</b>                                                                  | <b>1</b> :                                                                               |
|----------------------------------------|----------------------------------------|---------------------------------------------------------------------------|------------------------------------------------------------------------------------------|
| Provide feedback                       | Provide feedback                       | Provide feedback                                                          | Provide feedback                                                                         |
| Due: 01/12/2017                        | Due: 10/10/2017                        | Due: 04/10/2017                                                           | Due: 25/09/2017                                                                          |
| Please provide feedback on<br>Jim Will | Please provide feedback on<br>Jane Sun | Candidate Review - Wendy<br>Bailey for Position Accounts<br>Administrator | CV Review: Chong Siew Yee<br>  Audit Senior (EMEA01318)                                  |
| Doris Dierks<br>23/10/2017             | Global Administrator<br>10/10/2017     | Global Administrator<br>03/10/2017                                        | Global Administrator<br>22/09/2017                                                       |
| Provide feedback                       | Provide feedback                       | Provide feedback                                                          | Provide feedback                                                                         |
| Due: 25/09/2017                        | Due: 11/09/2017                        | Due: 11/08/2017                                                           | Due: 02/08/2017                                                                          |
| Please provide panel lead<br>feedback  | Please provide panel lead<br>feedback  | Kandidaat Lee                                                             | Your Interview with<br>Cassandra Rbn for the VAS<br>consultant position is<br>confirmed. |
| Judyta Adamska<br>25/09/2017           | Global Administrator<br>11/09/2017     | Global Administrator<br>11/08/2017                                        | Global Administrator<br>20/07/2017                                                       |
|                                        |                                        |                                                                           | ALL TASKS                                                                                |