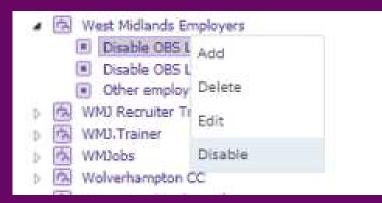

## **Disabling an OBS**

#### You can now disable an organisation level

The system now allows you to disable organisation levels that you no longer use

This makes it easier to housekeep your system and stops a user choosing a disabled organisation level when raising a new vacancy within TalentLink

All under the organisation level need to be closed in order to disable it

Disabling a level still makes the data available for reporting

### **Disabling an OBS**