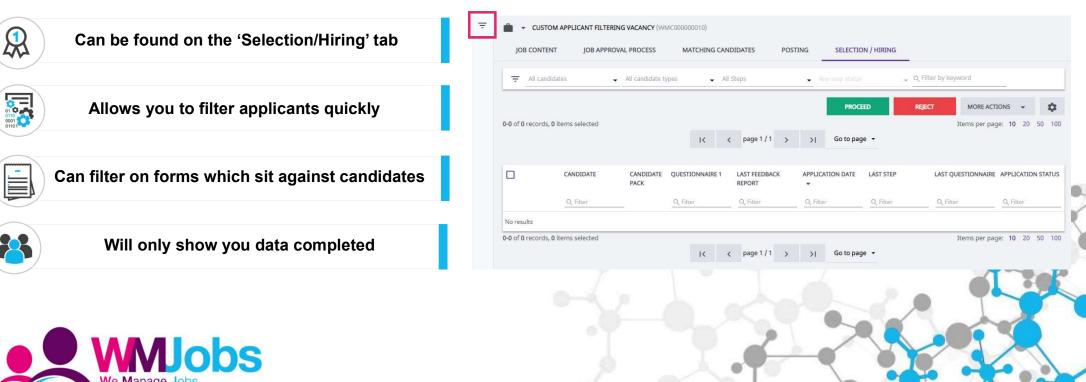

# What is 'Custom Applicant Filtering'?

We Manage Jobs Your Public Sector Job Site

| Application Form Questions<br>Q. Search in all questions | ^ | JOB CONTENT JOB APPROVAL PROCESS MATCHING CANDIDATES POSTING SELECTION / HIRING                                                                                                             |
|----------------------------------------------------------|---|---------------------------------------------------------------------------------------------------------------------------------------------------------------------------------------------|
| + add filtering by questions                             |   | All candidates     All candidate types     All Steps     Any step status     Q Filter by keyword                                                                                            |
| Languages                                                | ~ | PROCEED REJECT MORE ACTIONS -                                                                                                                                                               |
| Employment                                               | ~ | 0-0 of 0 records, 0 items selected Items per page: 10 20 50 100                                                                                                                             |
| Education                                                | ~ | I < < page 1 / 1 > > Go to page •                                                                                                                                                           |
| Consents                                                 | ~ |                                                                                                                                                                                             |
|                                                          |   | CANDIDATE CANDIDATE QUESTIONNAIRE LAST APPLICATION LAST STEP LAST APPLICATION<br>PACK 1 FEEDBACK DATE  QUESTIONNAIRE STATUS<br>REPORT Q Filter Q Filter Q Filter Q Filter Q Filter Q Filter |
|                                                          |   | No results                                                                                                                                                                                  |
|                                                          |   | 0-0 of 0 records, 0 items selected Items per page: 10 20 50 100                                                                                                                             |
|                                                          |   | © Lumesse (UK) Ltd.                                                                                                                                                                         |

### **Custom Applicant Filtering**